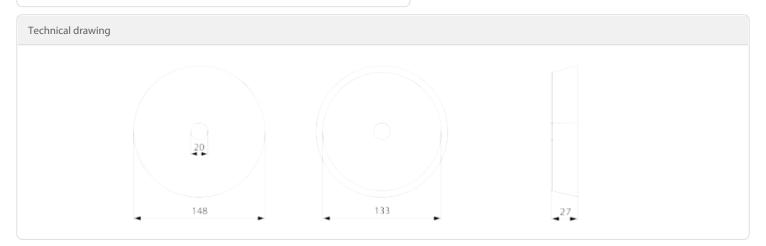

| Туре               | Slash        |             |  |  |
|--------------------|--------------|-------------|--|--|
| Name               | Slash orange |             |  |  |
| Size               |              | Index       |  |  |
| 133 x 148 x 25mm   |              | PVLE2414148 |  |  |
| Product properties |              |             |  |  |

NAT Slash DA series was created to work with Dual Action machines. Both shape and foam selection were selected due to detailing market's needs. All polishing pads created in these series have got hole with diameter of 19mm. While working with Dual Action machine problem is high temperature which comes from machine, then to mounting plate and at the end to polishing pad. 19 mm hole will ensure better ventilation.